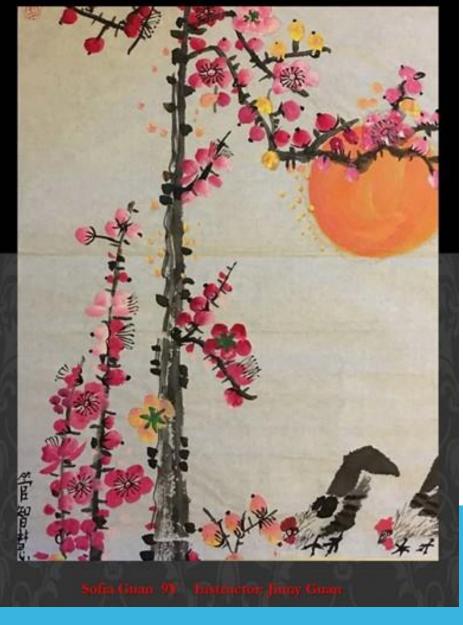

Jinny Guan Heiskanen

#### XUBEI HONG (JULY 19, 1895-SEP 26, 1953)



Xu Beihong (徐悲鸿) 徐悲鴻; pinyin: Xú was born in Yixing, China.

## THE EIGHT HORSES



# **THREE RUNNING HORSES**



# **A CAT**



## **BAMBOO AND A ROOSTER**



# **PAINTING MATERIALS**



#### PAINTING PAPER

#### 一、基本知识

#### 1、作画工具

中国画的风格与特色,在 很大程度上依赖于其独特的作 画工具。所以,备一套作画工 具是很必要的。

以下所列的是一些中国画的基本工具。





# HOW TO HOLD THE CHINESE BRUSH

#### **HOW TO USE A CHINESE BRUSH**



#### FIVE WAYS TO USE A BRUSH WITH INK



#### **COLORS**



## **HOW TO PAINT BAMBOO**



## **HOW TO PAINT A PANDA**



# **FOUR PANDAS**



#### **HOW TO PAINT A FLOWER IN A VASE**



## **HOW TO PAINT A TREE**



# **HOW TO PAINT A FLOWER**



## **TWO PANDAS**



1021 方楚雄 熊猫 112×64cm 鏡芯

globalarts365.com















## 学生作品





# 学生作品









学生作品

金川橋山縣