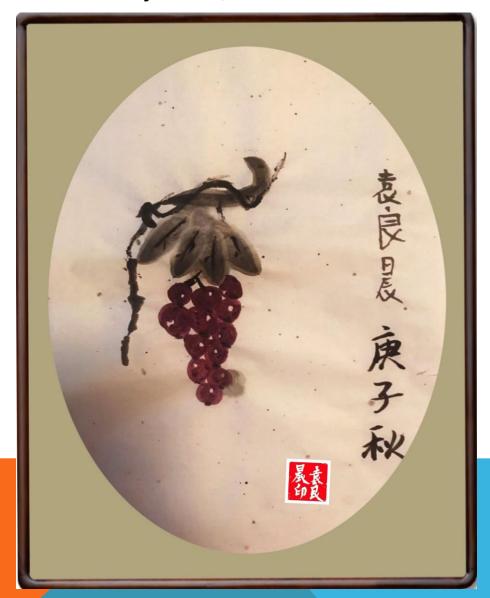

Presented By Jinny Guan Heiskanen

#### XUBEI HONG (JULY 19, 1895-SEP 26, 1953)



Xu Beihong (徐悲鸿) 徐悲鴻; pinyin: Xú was born in Yixing, China.

## THE EIGHT HORSES



# **THREE RUNNING HORSES**



# **A CAT**



## **BAMBOO AND A ROOSTER**



# **PAINTING MATERIALS**



#### PAINTING PAPER

#### 一、基本知识

#### 1、作画工具

中国画的风格与特色,在 很大程度上依赖于其独特的作 画工具。所以,备一套作画工 具是很必要的。

以下所列的是一些中国画的基本工具。





# HOW TO HOLD THE CHINESE BRUSH

#### **HOW TO USE A CHINESE BRUSH**



#### FIVE WAYS TO USE A BRUSH WITH INK



#### **COLORS**



## **HOW TO PAINT BAMBOO**



## **HOW TO PAINT A PANDA**



# **FOUR PANDAS**



#### **HOW TO PAINT A FLOWER IN A VASE**



## **HOW TO PAINT A TREE**



# **HOW TO PAINT A FLOWER**



## **TWO PANDAS**



1021 方楚雄 熊猫 112×64cm 鏡芯

globalarts365.com















## 学生作品





# 学生作品









学生作品

金川橋山縣