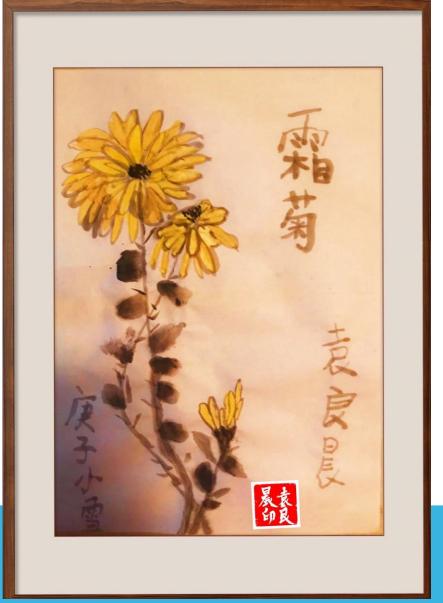

Presented By Jinny Guan Heiskanen

#### XUBEI HONG (JULY 19, 1895-SEP 26, 1953)



Xu Beihong (徐悲鸿) 徐悲鴻; pinyin: Xú was born in Yixing, China.

## THE EIGHT HORSES



# **THREE RUNNING HORSES**



# **A CAT**



## **BAMBOO AND A ROOSTER**



# **PAINTING MATERIALS**



#### PAINTING PAPER

#### 一、基本知识

#### 1、作画工具

中国画的风格与特色,在 很大程度上依赖于其独特的作 画工具。所以,备一套作画工 具是很必要的。

以下所列的是一些中国画的基本工具。





# HOW TO HOLD THE CHINESE BRUSH

#### **HOW TO USE A CHINESE BRUSH**



#### FIVE WAYS TO USE A BRUSH WITH INK



#### **COLORS**



## **HOW TO PAINT BAMBOO**



## **HOW TO PAINT A PANDA**



# **FOUR PANDAS**



#### **HOW TO PAINT A FLOWER IN A VASE**



## **HOW TO PAINT A TREE**



# **HOW TO PAINT A FLOWER**



## **TWO PANDAS**



1021 方楚雄 熊猫 112×64cm 鏡芯

globalarts365.com















## 学生作品





# 学生作品









学生作品

金川橋山縣