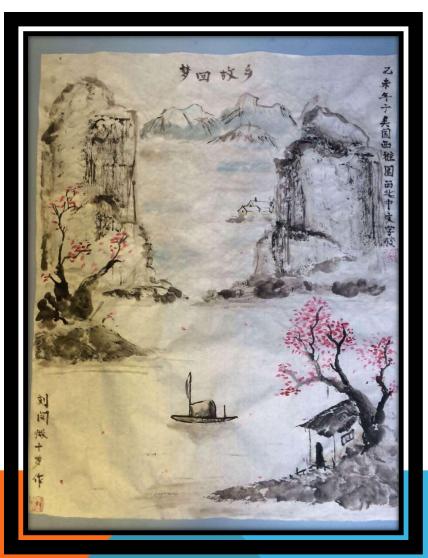

inny Guan Heiskanen

#### XUBEI HONG (JULY 19, 1895-SEP 26, 1953)



Xu Beihong (徐悲鸿) 徐悲鴻; pinyin: Xú was born in Yixing, China.

## THE EIGHT HORSES



# **THREE RUNNING HORSES**



# **A CAT**



## **BAMBOO AND A ROOSTER**



# **PAINTING MATERIALS**



#### PAINTING PAPER

#### 一、基本知识

#### 1、作画工具

中国画的风格与特色,在 很大程度上依赖于其独特的作 画工具。所以,备一套作画工 具是很必要的。

以下所列的是一些中国画的基本工具。





# HOW TO HOLD THE CHINESE BRUSH

#### **HOW TO USE A CHINESE BRUSH**



#### FIVE WAYS TO USE A BRUSH WITH INK



#### **COLORS**



## **HOW TO PAINT BAMBOO**



## **HOW TO PAINT A PANDA**



# **FOUR PANDAS**



#### **HOW TO PAINT A FLOWER IN A VASE**



## **HOW TO PAINT A TREE**



# **HOW TO PAINT A FLOWER**



## **TWO PANDAS**



1021 方楚雄 熊猫 112×64cm 鏡芯

globalarts365.com















## 学生作品





# 学生作品









学生作品

金川橋山縣